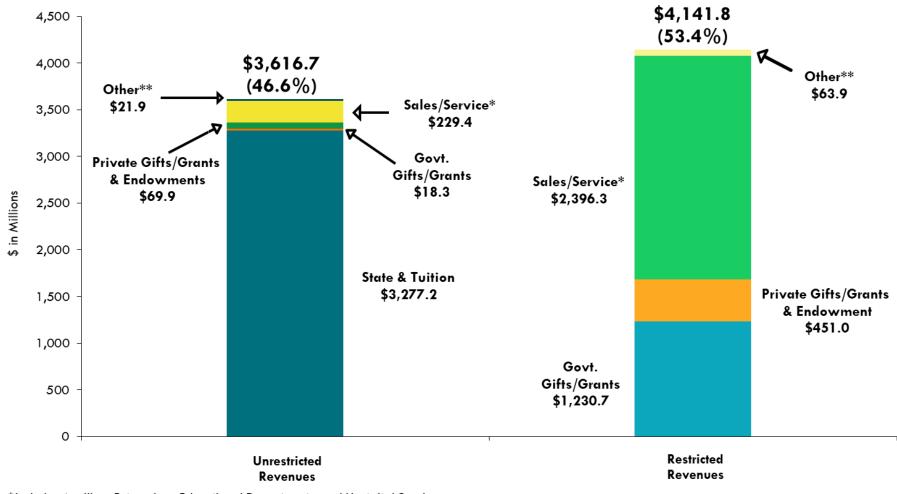

- Table 1<sup>1</sup> provides data on total public university operating revenues by source of funds. University income funds (i.e., tuition and fee revenue) represented 27.2 percent of the total Fiscal Year 2021 revenue for public universities, state-appropriated funds represented 15.1 percent, and all non-appropriated funds accounted for 57.8 percent (see figure 1). Overall, 47 percent of public university revenues are designated as "unrestricted" since there is no stipulation as to how the funds must be spent (see Figure 2). University income funds are the largest source of unrestricted revenue at 58.3 percent, while governmental gifts and contracts are the largest source of restricted revenue at 29.7 percent.
- **Table 2** provides data on total public university operating expenditures by object of expenditure and by specific source of funds. Personal services represent the largest overall object of expenditure at \$3.84 billion, or 49.5 percent of total expenditures. By fund, the largest percentage of expenditures (\$2.57 billion, or 33 percent), of total expenditures is drawn from sales/service activities.
- Table 3 provides data on total public university operating expenditures by object of expenditure from state-appropriated/university income funds (also see Figure 3) and other non-appropriated funds (also see Figure 4). Total expenditures from all fund sources increased from \$7.5 billion to
   \$7.76 billion between Fiscal Years 2020 and 2021, or 3.4 percent. Over that same span, public university expenditures from state-appropriated funds increased by 0.2 percent, expenditures from university income funds increased by 3.8%, and expenditures from other non-appropriated funds increased by 4.1 percent. Overall, the total increase is consistent with the increase in state appropriations, although COVID-19 did cause some significant changes in expenditures.
- **Table 4** provides data on total operating expenditures by functional category at Illinois public universities (also see Figure 5). The definition for each functional category is provided in Appendix E. The largest overall expenditure by function is for instructional programs, which represented \$1.89 billion, or 24.3 percent, of expenditures from all fund sources in Fiscal Year 2021. The overall increase in FY21 expenditures is consistent with the increase in FY21 revenues.

FIGURE 1 ILLINOIS PUBLIC UNIVERSITIES COMPARISON OF SOURCES OF REVENUES, FY2020 AND FY2021

|                                               |                |                     | \$ in Thousands |                     |                |                     |                |                     |  |
|-----------------------------------------------|----------------|---------------------|-----------------|---------------------|----------------|---------------------|----------------|---------------------|--|
|                                               | FY2020 R       | evenues             |                 |                     | FY2021 Re      | evenues             |                |                     |  |
| PUBLIC UNIVERSITY TOTAL                       | Total F        | unds                | Unrestricted    | Sources             | Restricted     | Sources             | Total Funds    |                     |  |
|                                               | Revenue        | Percent of<br>Total | Revenue         | Percent of<br>Total | Revenue        | Percent of<br>Total | Revenue        | Percent of<br>Total |  |
| State-Appropriated                            | \$ 1,167,957.0 | 15.4%               | \$ 1,169,146.9  | 32.3%               | \$-            | 0.0%                | \$ 1,169,146.9 | 15.1%               |  |
| University Income Funds                       | 2,088,248.7    | 27.6%               | 2,108,040.3     | 58.3%               | -              | 0.0%                | 2,108,040.3    | 27.2%               |  |
| Other Non-Appropriated Funds                  | 4,313,886.1    | 57.0%               | 339,506.1       | <b>9.4</b> %        | 4,141,785.2    | 100.0%              | 4,481,291.2    | <b>57.8</b> %       |  |
| Governmental Gifts and Contracts              | 1,227,017.1    | 16.2%               | 18,285.9        | 0.5%                | 1,230,655.3    | 29.7%               | 1,248,941.2    | 16.1%               |  |
| Private Gifts, Grants, and Contracts          | 379,939.8      | 5.0%                | 8,287.2         | 0.2%                | 428,954.3      | 10.4%               | 437,241.6      | 5.6%                |  |
| Endowment Income                              | 77,714.8       | 1.0%                | 61,615.8        | 1.7%                | 22,038.9       | 0.5%                | 83,654.7       | 1.1%                |  |
| Sales/Service Revenue - Auxiliary Enterprises | 803,519.7      | 10.6%               | 51,954.8        | 1.4%                | 668,367.6      | 16.1%               | 720,322.5      | 9.3%                |  |
| Sales/Service Revenue -Educational Depts.     | 621,991.2      | 8.2%                | 177,426.3       | 4.9%                | 463,745.5      | 11.2%               | 641,171.8      | 8.3%                |  |
| Sales/Service Revenue - Hospitals             | 1,076,706.1    | 14.2%               | -               | 0.0%                | 1,264,139.2    | 30.5%               | 1,264,139.2    | 16.3%               |  |
| Other Miscellaneous Revenue                   | 106,118.4      | 1.4%                | 2,736.0         | 0.1%                | 63,194.2       | 1.5%                | 65,930.2       | 0.8%                |  |
| Indirect Cost Recovery Funds                  | 20,879.0       | 0.3%                | 19,200.1        | 0.5%                | 690.0          | 0.0%                | 19,890.1       | 0.3%                |  |
| Total                                         | \$ 7,570,091.8 | 100.0%              | \$ 3,616,693.3  | 100.0%              | \$ 4,141,785.2 | 100.0%              | \$ 7,758,478.5 | 100.0%              |  |
| Percent of Total                              |                |                     | 47%             |                     | 53%            |                     | 100%           |                     |  |