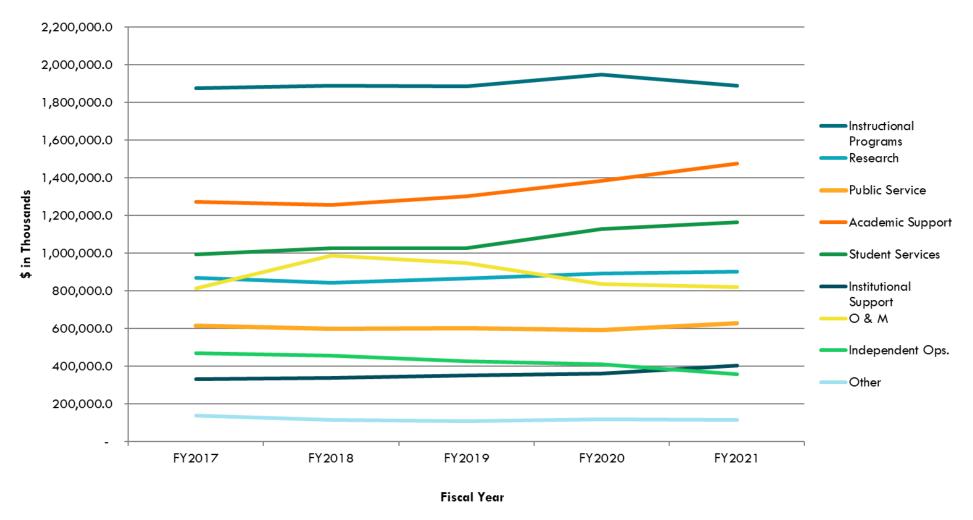

- **Tables 6-A and 6-B** provide inflation-adjusted data comparing total public university operating expenditures by source of funds (also see Figure 7) and by object of expenditure (also see Figure 8) from Fiscal Year 2017 to Fiscal Year 2021. Over the past five years, state-appropriated and income fund expenditures (Table 6-A) have increased by 2.6 percent after adjusting for inflation. Over that same period, non-appropriated funds (Table 6-B) have increased by 7.0 percent.
- **Tables 7-A and 7-B** provide inflation-adjusted data on total operating expenditures by functional category at Illinois public universities between Fiscal Years 2017 and 2021 (also see Figure 9). The largest overall expenditure by function is for instructional programs. When adjusted for inflation, spending on instructional programs from state-appropriated and university income funds has increased by \$19.8 million, or 1.4 percent, since Fiscal Year 2017 (Table 7-A).

Table 7-A Total Expenditures by Function, Adjusted for Inflation (2021 Dollars) State-Appropriated and University Income Funds

| \$ in Thousands                          |                |                |                |                |                |  |  |  |  |  |  |  |  |
|------------------------------------------|----------------|----------------|----------------|----------------|----------------|--|--|--|--|--|--|--|--|
| <u>PUBLIC UNIVERSITY</u><br><u>TOTAL</u> | FY2017         | FY2018         | FY2019         | FY2020         | FY2021         |  |  |  |  |  |  |  |  |
| Instructional Programs                   | \$ 1,452,617.0 | \$ 1,449,687.3 | \$ 1,467,464.1 | \$ 1,514,745.7 | \$ 1,472,436.4 |  |  |  |  |  |  |  |  |
| Organized Research                       | 150,212.0      | 144,472.8      | 146,187.3      | 152,590.6      | 156,196.3      |  |  |  |  |  |  |  |  |
| Public Service                           | 67,251.0       | 72,700.0       | 70,312.1       | 69,636.8       | 67,123.8       |  |  |  |  |  |  |  |  |
| Academic Support                         | 318,661.8      | 315,962.0      | 326,409.6      | 338,057.6      | 322,956.2      |  |  |  |  |  |  |  |  |
| Student Services                         | 320,246.0      | 330,641.6      | 337,032.8      | 372,692.0      | 378,687.3      |  |  |  |  |  |  |  |  |
| Institutional Support                    | 272,814.9      | 284,656.5      | 292,406.7      | 292,712.6      | 293,162.6      |  |  |  |  |  |  |  |  |
| O&M of Physical Plant                    | 398,296.5      | 470,473.7      | 459,069.9      | 340,613.2      | 395,597.2      |  |  |  |  |  |  |  |  |
| Independent Operations                   | 505.6          | 530.0          | 514.0          | 482.5          | 562.5          |  |  |  |  |  |  |  |  |
| Refunds/Lapsed Funds                     | 128.4          | 154.4          | 70.4           | 1,819.7        | 99.1           |  |  |  |  |  |  |  |  |
| CMS Group Health                         | 73,164.9       | 49,752.3       | 43,200.6       | 45,476.4       | 45,153.2       |  |  |  |  |  |  |  |  |
| Medicare                                 | 33,778.7       | 33,653.1       | 34,415.8       | 35,593.7       | 35,553.7       |  |  |  |  |  |  |  |  |
| Total                                    | \$ 3,087,676.7 | \$ 3,152,683.5 | \$ 3,177,083.4 | \$ 3,164,420.8 | \$ 3,167,528.4 |  |  |  |  |  |  |  |  |

 Table 7-B

 Total Expenditures by Function, Adjusted for Inflation (2021 Dollars)

 All Funds (Including Non-Appropriated)

| \$ in Thousands                          |                |                |                |                |                |  |  |  |  |  |  |  |
|------------------------------------------|----------------|----------------|----------------|----------------|----------------|--|--|--|--|--|--|--|
| <u>PUBLIC UNIVERSITY</u><br><u>TOTAL</u> | FY2017         | FY2018         | FY2019         | FY2020         | FY2021         |  |  |  |  |  |  |  |
| Instructional Programs                   | \$ 1,874,228.3 | \$ 1,887,337.9 | \$ 1,883,379.4 | \$ 1,947,473.6 | \$ 1,886,973.0 |  |  |  |  |  |  |  |
| Organized Research                       | 869,750.3      | 844,620.1      | 867,584.3      | 891,508.4      | 903,475.5      |  |  |  |  |  |  |  |
| Public Service                           | 614,263.2      | 599,191.4      | 602,755.5      | 593,457.1      | 627,225.6      |  |  |  |  |  |  |  |
| Academic Support                         | 1,270,921.8    | 1,256,540.1    | 1,302,646.0    | 1,384,406.2    | 1,473,690.8    |  |  |  |  |  |  |  |
| Student Services                         | 993,086.0      | 1,026,213.0    | 1,026,135.5    | 1,127,906.1    | 1,165,655.2    |  |  |  |  |  |  |  |
| Institutional Support                    | 333,142.9      | 339,487.7      | 351,566.9      | 360,975.7      | 404,367.1      |  |  |  |  |  |  |  |
| O&M of Physical Plant                    | 812,018.3      | 987,081.9      | 947,039.7      | 836,658.6      | 821,101.9      |  |  |  |  |  |  |  |
| Independent Operations                   | 469,947.9      | 455,690.3      | 425,944.7      | 411,852.8      | 358,918.4      |  |  |  |  |  |  |  |
| Refunds/Lapsed Funds                     | 2,281.6        | 2,513.6        | 3,328.0        | 10,631.5       | 3,296.6        |  |  |  |  |  |  |  |
| CMS Group Health                         | 81,587.4       | 58,263.4       | 51,169.7       | 50,090.0       | 51,879.3       |  |  |  |  |  |  |  |
| Medicare                                 | 55,315.2       | 55,680.1       | 56,494.6       | 58,450.4       | 59,377.9       |  |  |  |  |  |  |  |
| Total                                    | \$ 7,376,542.9 | \$ 7,512,619.8 | \$ 7,518,044.4 | \$ 7,673,410.3 | \$ 7,755,961.4 |  |  |  |  |  |  |  |