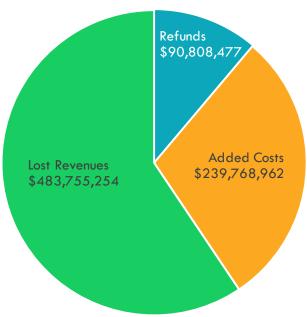

#### COVID-19 Pandemic Impact on Higher Education

In March of 2020, the COVID-19 pandemic arrived in Illinois and immediately impacted the higher education system. While there were only 3 months remaining in fiscal year 2020, there was still a substantial financial impact on public universities, and the challenge persisted in fiscal year 2021. As of April 2021, the public universities reported a total estimated operational impact of \$811.3 million due to COVID-19, with an additional \$3 million when you include the Illinois Math and Science Academy (IMSA) and the University Center of Lake County (UCLC). About 60% of the total impact was a result of lost revenues, while 29% were from added costs of operating under the new conditions of the pandemic. The remaining 11% was from refunds largely from students sent home when COVID-19 first emerged.

### University COVID-19 Costs by Category

IBHE collected monthly COVID-19 impact data from public universities through April 2021. At that point, the total reported revenue loss was \$533.8 million for fiscal year 2021. While the situation has been extremely difficult, there has been federal assistance to ease the impact on higher education institutions. A total of \$807.3 million of federal relief has been granted to public institutions and students. It is more than two-thirds of the total state appropriation received in fiscal year 2021. While the federal assistance has been beneficial, it is without a doubt that this will cause long-lasting financial challenges for Illinois public universities.