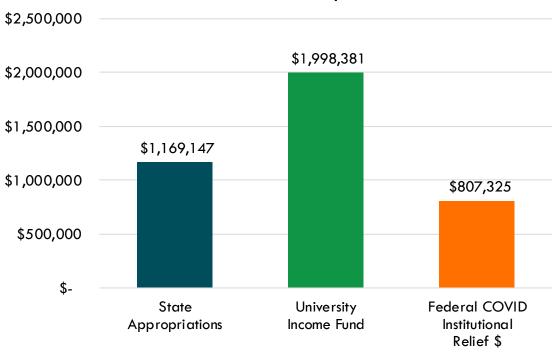

- Table 1<sup>1</sup> provides data on total public university operating revenues by source of funds. University income funds (i.e., tuition and fee revenue) represented 27.2 percent of the total Fiscal Year 2021 revenue for public universities, state-appropriated funds represented 15.1 percent, and all non-appropriated funds accounted for 57.8 percent (see figure 1). Overall, 47 percent of public university revenues are designated as "unrestricted" since there is no stipulation as to how the funds must be spent (see Figure 2). University income funds are the largest source of unrestricted revenue at 58.3 percent, while governmental gifts and contracts are the largest source of restricted revenue at 29.7 percent.
- **Table 2** provides data on total public university operating expenditures by object of expenditure and by specific source of funds. Personal services represent the largest overall object of expenditure at \$3.84 billion, or 49.5 percent of total expenditures. By fund, the largest percentage of expenditures (\$2.57 billion, or 33 percent), of total expenditures is drawn from sales/service activities.
- Table 3 provides data on total public university operating expenditures by object of expenditure from state-appropriated/university income funds (also see Figure 3) and other non-appropriated funds (also see Figure 4). Total expenditures from all fund sources increased from \$7.5 billion to
   \$7.76 billion between Fiscal Years 2020 and 2021, or 3.4 percent. Over that same span, public university expenditures from state-appropriated funds increased by 0.2 percent, expenditures from university income funds increased by 3.8%, and expenditures from other non-appropriated funds increased by 4.1 percent. Overall, the total increase is consistent with the increase in state appropriations, although COVID-19 did cause some significant changes in expenditures.
- **Table 4** provides data on total operating expenditures by functional category at Illinois public universities (also see Figure 5). The definition for each functional category is provided in Appendix E. The largest overall expenditure by function is for instructional programs, which represented \$1.89 billion, or 24.3 percent, of expenditures from all fund sources in Fiscal Year 2021. The overall increase in FY21 expenditures is consistent with the increase in FY21 revenues.

#### FIGURE 3: ILLINOIS PUBLIC UNIVERSITIES, STATE APPROPRIATED AND TUITION EXPENDITURES BY OBJECT, FY2021

#### FIGURE 4: ILLINOIS PUBLIC UNIVERSITIES, NON-STATE FUNDS EXPENDITURES BY OBJECT, FY2021

FIGURE 5 ILLINOIS PUBLIC UNIVERSITY EXPENDITURES BY REVENUE SOURCE, FISCAL YEAR 2021