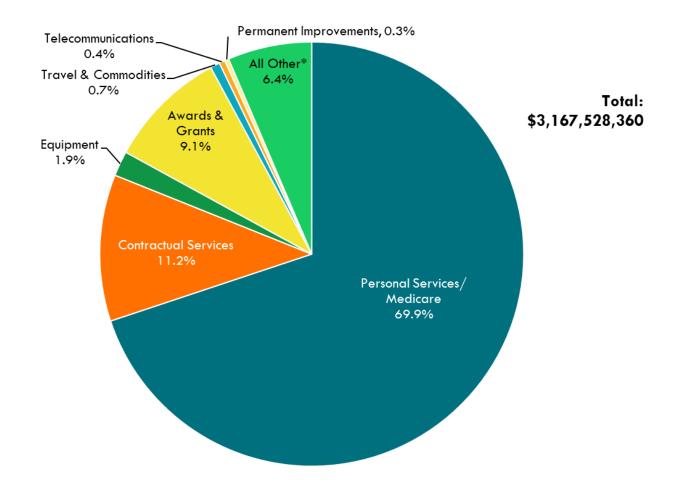

#### FIGURE 3: ILLINOIS PUBLIC UNIVERSITIES, STATE APPROPRIATED AND TUITION EXPENDITURES BY OBJECT, FY2021

#### Table 6-A

Total Expenditures by Object, Adjusted for Inflation (2021 Dollars)

State-Appropriated and University Income Funds

| \$ in Thousands                          |                |        |                |        |                |        |                |        |                |                   |        |  |  |
|------------------------------------------|----------------|--------|----------------|--------|----------------|--------|----------------|--------|----------------|-------------------|--------|--|--|
| <u>PUBLIC UNIVERSITY</u><br><u>TOTAL</u> | FY2017         |        | FY2018         |        | FY2019         |        | FY2020         | )      | FY2021         | Percent<br>Change |        |  |  |
| Personal Services                        | \$ 2,117,806.1 | 68.6%  | \$ 2,099,317.5 | 66.6%  | \$ 2,126,853.9 | 66.9%  | \$ 2,198,734.9 | 69.5%  | \$ 2,178,669.5 | 68.8%             | 2.9%   |  |  |
| Medicare                                 | 33,778.7       | 1.1%   | 33,653.1       | 1.1%   | 34,415.7       | 1.1%   | 35,593.8       | 1.1%   | 35,255.7       | 1.1%              | 4.4%   |  |  |
| Contractual Services                     | 405,960.3      | 13.1%  | 338,180.0      | 10.7%  | 391,563.9      | 12.3%  | 349,108.2      | 11.0%  | 353,763.4      | 11.2%             | -12.9% |  |  |
| Travel                                   | 9,550.7        | 0.3%   | 9,865.6        | 0.3%   | 11,193.6       | 0.4%   | 7,351.0        | 0.2%   | 383.3          | 0.0%              | -96.0% |  |  |
| Commodities                              | 28,566.3       | 0.9%   | 28,757.4       | 0.9%   | 29,215.0       | 0.9%   | 27,598.9       | 0.9%   | 22,751.2       | 0.7%              | -20.4% |  |  |
| Equipment                                | 66,987.8       | 2.2%   | 56,663.4       | 1.8%   | 78,660.5       | 2.5%   | 72,070.2       | 2.3%   | 60,456.8       | 1.9%              | -9.7%  |  |  |
| Awards and Grants                        | 246,727.4      | 8.0%   | 253,401.0      | 8.0%   | 257,979.1      | 8.1%   | 284,599.8      | 9.0%   | 289,135.1      | 9.1%              | 17.2%  |  |  |
| Telecommunications Services              | 12,258.3       | 0.4%   | 14,497.6       | 0.5%   | 14,813.7       | 0.5%   | 31,382.2       | 1.0%   | 14,032.4       | 0.4%              | 14.5%  |  |  |
| Automotive Operations                    | 3,845.4        | 0.1%   | 3,145.3        | 0.1%   | 3,383.7        | 0.1%   | 2,449.0        | 0.1%   | 2,297.0        | 0.1%              | -40.3% |  |  |
| Electronic Data Processing               | -              | 0.0%   | -              | 0.0%   | -              | 0.0%   | -              | 0.0%   | -              | 0.0%              | 0.0%   |  |  |
| Permanent Improvements                   | 11,347.0       | 0.4%   | 9,061.8        | 0.3%   | 12,157.3       | 0.4%   | 8,894.6        | 0.3%   | 9,969.1        | 0.3%              | -12.1% |  |  |
| Refunds/Lapsed Funds                     | 74.5           | 0.0%   | 153.1          | 0.0%   | 70.5           | 0.0%   | 1,819.6        | 0.1%   | 89.1           | 0.0%              | 19.6%  |  |  |
| CMS Health Insurance                     | 73,165.0       | 2.4%   | 49,752.3       | 1.6%   | 45,907.5       | 1.4%   | 45,483.3       | 1.4%   | 47,788.3       | 1.5%              | -34.7% |  |  |
| All Other*                               | 77,609.1       | 2.5%   | 256,235.1      | 8.1%   | 170,868.9      | 5.4%   | 99,335.1       | 3.1%   | 152,937.4      | 4.8%              | 97.1%  |  |  |
| Total                                    | \$ 3,087,676.6 | 100.0% | \$ 3,152,683.0 | 100.0% | \$ 3,177,083.3 | 100.0% | \$ 3,164,420.7 | 100.0% | \$ 3,167,528.2 | 100.0%            | 2.6%   |  |  |