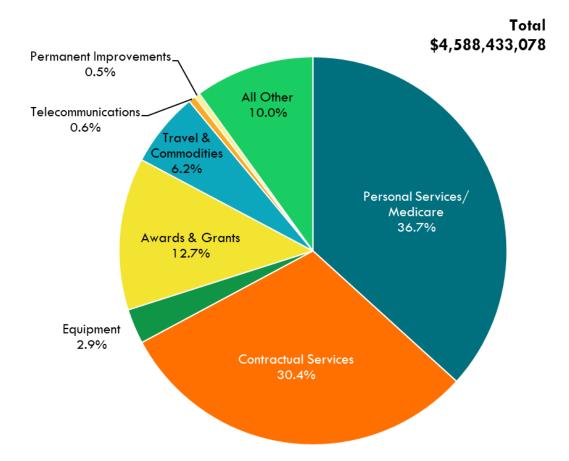

#### FIGURE 4: ILLINOIS PUBLIC UNIVERSITIES, NON-STATE FUNDS EXPENDITURES BY OBJECT, FY2021

FIGURE 5 ILLINOIS PUBLIC UNIVERSITY EXPENDITURES BY REVENUE SOURCE, FISCAL YEAR 2021

|                             |                |                |                   |                | \$ in Thousa     | nds               |                |                   |                   |                |                |                   |
|-----------------------------|----------------|----------------|-------------------|----------------|------------------|-------------------|----------------|-------------------|-------------------|----------------|----------------|-------------------|
| PUBLIC UNIVERSITY           | Stat           | e-Appropriated |                   | Unive          | sity Income Fund |                   | Other No       | n-Appropriated Fu | nds               |                | Total Funds    |                   |
| TOTAL                       | FY2020         | FY2021         | Percent<br>Change | FY2020         | FY2021           | Percent<br>Change | FY2020         | FY2021            | Percent<br>Change | FY2020         | FY2021         | Percent<br>Change |
| Personal Services           | \$ 998,221.8   | \$ 997,861.0   | 0.0%              | \$ 1,151,043.4 | \$ 1,180,808.4   | 2.6%              | \$ 1,620,822.8 | \$ 1,663,020.7    | 2.6%              | \$ 3,770,088.0 | \$ 3,841,690.2 | 1.9%              |
| Medicare                    | 11,422.6       | 11,299.2       | -1.1%             | 23,370.3       | 23,956.5         | 2.5%              | 22,342.4       | 22,842.6          | 2.2%              | 57,135.4       | 58,098.3       | 1.7%              |
| Contractual Services        | 56,775.0       | 48,709.9       | -14.2%            | 284,478.6      | 305,053.5        | 7.2%              | 1,330,983.7    | 1,396,395.6       | 4.9%              | 1,672,237.3    | 1,750,159.0    | 4.7%              |
| Travel                      | 2.7            | -              | -100.0%           | 7,182.9        | 383.3            | -94.7%            | 46,037.4       | 9,272.8           | -79.9%            | 53,223.0       | 9,656.1        | -81.9%            |
| Commodities                 | 2,042.1        | 1,462.1        | -28.4%            | 24,935.9       | 21,289.1         | -14.6%            | 247,538.9      | 276,431.5         | 11.7%             | 274,516.9      | 299,182.7      | 9.0%              |
| Equipment                   | 799.6          | 769.6          | -3.8%             | 69,649.1       | 59,687.2         | -14.3%            | 119,923.4      | 133,366.2         | 11.2%             | 190,372.1      | 193,823.0      | 1.8%              |
| Awards and Grants           | 1,445.3        | 2,875.0        | 98.9%             | 276,751.2      | 286,260.1        | 3.4%              | 497,599.9      | 582,469.3         | 17.1%             | 775,796.4      | 871,604.3      | 12.3%             |
| Telecommunications Services | 581.9          | 765.7          | 31.6%             | 30,094.2       | 13,266.7         | -55.9%            | 23,956.9       | 26,949.1          | 12.5%             | 54,633.0       | 40,981.5       | -25.0%            |
| Automotive Operations       | 564.9          | 435.4          | -22.9%            | 1,829.0        | 1,861.6          | 1.8%              | 5,521.8        | 2,940.8           | -46.7%            | 7,915.7        | 5,237.8        | -33.8%            |
| Electronic Data Processing  | -              | -              | 0.0%              | -              | -                | 0.0%              | 119.7          | -                 | -100.0%           | 119.7          | -              | -100.0%           |
| Permanent Improvements      | -              | -              | 0.0%              | 8,694.5        | 9,969.1          | 14.7%             | 57,339.0       | 21,047.1          | -63.3%            | 66,033.5       | 31,016.1       | -53.0%            |
| Refunds/Lapsed Funds        | 1,778.7        | 89.1           | -95.0%            | -              | -                | 0.0%              | 9,513.5        | 3,197.5           | -66.4%            | 11,292.2       | 3,286.6        | -70.9%            |
| CMS Health Insurance        | 39,585.4       | 42,399.0       | 7.1%              | 4,874.6        | 5,389.3          | 10.6%             | 4,509.8        | 9,976.9           | 121.2%            | 48,969.8       | 57,765.2       | 18.0%             |
| Other*                      | 54,737.0       | 62,480.9       | 14.1%             | 33,592.7       | 82,305.3         | 145.0%            | 261,425.9      | 293,106.6         | 12.1%             | 349,755.6      | 437,892.8      | 25.2%             |
| Debt Retirement             | -              | -              | 0.0%              | 8,770.4        | 8,151.2          | -7.1%             | 159,905.6      | 147,416.4         | -7.8%             | 168,676.1      | 155,567.6      | -7.8%             |
| Total                       | \$ 1,167,957.0 | \$ 1,169,146.9 | 0.1%              | \$ 1,925,266.9 | \$ 1,998,381.3   | 3.8%              | \$ 4,407,540.7 | \$ 4,588,433.1    | 4.1%              | \$ 7,500,764.6 | \$ 7,755,961.3 | 3.4%              |