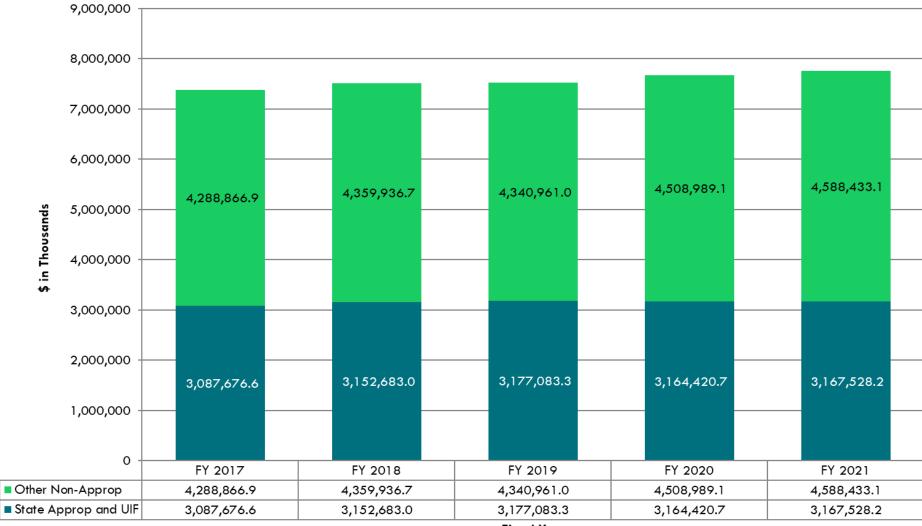

- **Tables 6-A and 6-B** provide inflation-adjusted data comparing total public university operating expenditures by source of funds (also see Figure 7) and by object of expenditure (also see Figure 8) from Fiscal Year 2017 to Fiscal Year 2021. Over the past five years, state-appropriated and income fund expenditures (Table 6-A) have increased by 2.6 percent after adjusting for inflation. Over that same period, non-appropriated funds (Table 6-B) have increased by 7.0 percent.
- **Tables 7-A and 7-B** provide inflation-adjusted data on total operating expenditures by functional category at Illinois public universities between Fiscal Years 2017 and 2021 (also see Figure 9). The largest overall expenditure by function is for instructional programs. When adjusted for inflation, spending on instructional programs from state-appropriated and university income funds has increased by \$19.8 million, or 1.4 percent, since Fiscal Year 2017 (Table 7-A).

#### Other Non-Appropriated Funds

| \$ | in | Thousands |
|----|----|-----------|
|----|----|-----------|

|                                          |                | 1      |                | 7      | mousanas       |        |                |        |                | 1      |        |
|------------------------------------------|----------------|--------|----------------|--------|----------------|--------|----------------|--------|----------------|--------|--------|
| <u>PUBLIC UNIVERSITY</u><br><u>TOTAL</u> | FY2017         |        | FY2018         | FY2018 |                | FY2019 |                | FY2020 |                | FY2021 |        |
| Personal Services                        | \$ 1,564,969.7 | 36.5%  | \$ 1,582,584.4 | 36.3%  | \$ 1,582,539.6 | 36.5%  | \$ 1,658,129.3 | 36.8%  | \$ 1,663,020.7 | 36.2%  | 6.3%   |
| Medicare                                 | 21,536.5       | 0.5%   | 22,026.6       | 0.5%   | 22,079.1       | 0.5%   | 22,856.7       | 0.5%   | 22,842.6       | 0.5%   | 6.1%   |
| Contractual Services                     | 1,338,552.5    | 31.2%  | 1,338,267.0    | 30.7%  | 1,306,613.8    | 30.1%  | 1,361,619.0    | 30.2%  | 1,396,395.6    | 30.4%  | 4.3%   |
| Travel                                   | 61,730.4       | 1.4%   | 59,889.3       | 1.4%   | 61,685.5       | 1.4%   | 47,097.1       | 1.0%   | 9,272.8        | 0.2%   | -85.0% |
| Commodities                              | 267,932.1      | 6.2%   | 267,551.1      | 6.1%   | 271,745.4      | 6.3%   | 253,236.5      | 5.6%   | 276,431.5      | 6.0%   | 3.2%   |
| Equipment                                | 97,382.1       | 2.3%   | 124,730.8      | 2.9%   | 115,117.8      | 2.7%   | 122,683.7      | 2.7%   | 133,366.2      | 2.9%   | 37.0%  |
| Awards and Grants                        | 429,361.1      | 10.0%  | 450,526.2      | 10.3%  | 438,881.5      | 10.1%  | 509,053.1      | 11.3%  | 582,469.3      | 12.7%  | 35.7%  |
| Telecommunications Services              | 27,241.7       | 0.6%   | 26,703.3       | 0.6%   | 25,181.6       | 0.6%   | 24,508.3       | 0.5%   | 26,949.1       | 0.6%   | -1.1%  |
| Automotive Operations                    | 5,944.0        | 0.1%   | 5,481.1        | 0.1%   | 5,624.3        | 0.1%   | 5,648.9        | 0.1%   | 2,940.8        | 0.1%   | -50.5% |
| Electronic Data Processing               | -              | 0.0%   | -              | 0.0%   | 3.3            | 0.0%   | 122.4          | 0.0%   | -              | 0.0%   | 0.0%   |
| Permanent Improvements                   | 32,046.1       | 0.7%   | 40,086.8       | 0.9%   | 78,269.1       | 1.8%   | 58,658.8       | 1.3%   | 21,047.1       | 0.5%   | -34.3% |
| Refunds/Lapsed Funds                     | 2,153.2        | 0.1%   | 2,359.2        | 0.1%   | 3,257.5        | 0.1%   | 9,732.5        | 0.2%   | 3,197.5        | 0.1%   | 48.5%  |
| CMS Health Insurance                     | 8,422.5        | 0.2%   | 8,510.9        | 0.2%   | 11,005.3       | 0.3%   | 4,613.6        | 0.1%   | 9,976.9        | 0.2%   | 18.5%  |
| All Other*                               | 431,594.9      | 10.1%  | 431,219.8      | 9.9%   | 418,957.2      | 9.7%   | 431,029.3      | 9.6%   | 440,523.0      | 9.6%   | 2.1%   |
| Total                                    | \$ 4,288,866.9 | 100.0% | \$ 4,359,936.7 | 100.0% | \$ 4,340,961.0 | 100.0% | \$ 4,508,989.1 | 100.0% | \$ 4,588,433.1 | 100.0% | 7.0%   |