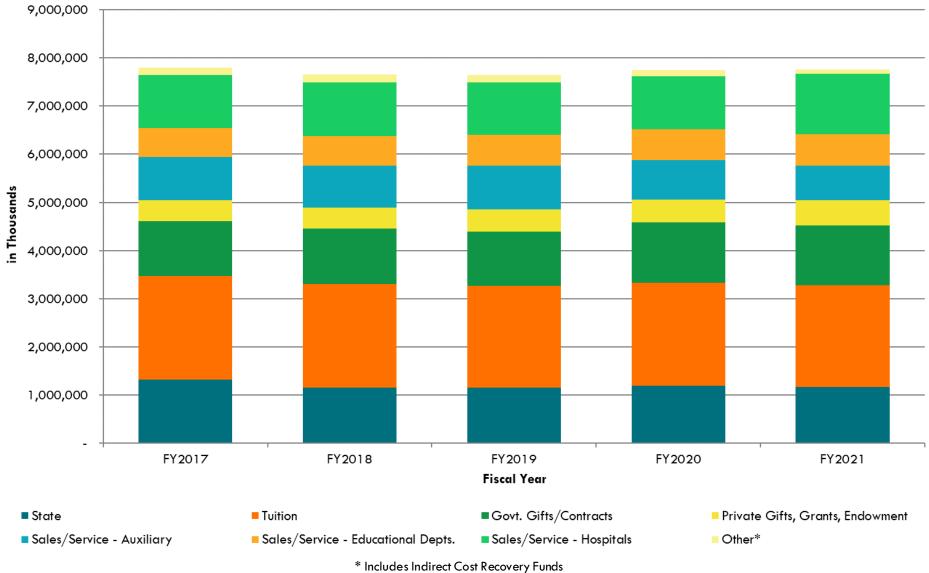

• **Table 5** provides inflation-adjusted data that compares operating revenues by source of funds for all Illinois public universities (also see Figure 6). When adjusted for inflation, between Fiscal Years 2017 and 2021, there is an overall decrease in state-appropriated funds of approximately \$148.4 million, or 11.3 percent, while university income funds decreased by about \$43.8 million, or 2.0 percent.

Table 5

Total Revenue\* by Source, Fiscal Years 2017 Through 2021 Adjusted for Inflation\*\* (2021 Dollars)

4 · ---

|                                               |                | \$ in Th       | ousands        |                |                |                |         |
|-----------------------------------------------|----------------|----------------|----------------|----------------|----------------|----------------|---------|
|                                               |                |                |                |                |                | FY17-FY2       | 21      |
| PUBLIC UNIVERSITY TOTAL                       | FY2017         | FY2018         | FY2019         | FY2020         | FY2021         | Dollar         | Percent |
|                                               |                |                |                |                |                | Change         | Change  |
| State Appropriated                            | \$ 1,317,529.5 | \$ 1,158,828.9 | \$ 1,157,945.6 | \$ 1,194,839.9 | \$ 1,169,146.9 | \$ (148,382.6) | (11.3)  |
| University Income Funds                       | 2,151,819.9    | 2,147,472.1    | 2,102,912.2    | 2,136,313.9    | 2,108,040.3    | (43,779.6)     | (2.0)   |
| Other Non-Appropriated Funds                  | 4,331,218.4    | 4,342,822.3    | 4,375,621.4    | 4,413,178.9    | 4,481,291.2    | 150,072.9      | 3.5     |
| Governmental Gifts and Contracts              | 1,138,936.2    | 1,151,731.1    | 1,131,929.2    | 1,255,259.3    | 1,248,941.2    | 110,005.1      | 9.7     |
| Private Gifts, Grants, and Contracts          | 404,225.9      | 398,690.9      | 383,312.5      | 388,684.9      | 437,241.6      | 33,015.6       | 8.2     |
| Endowment Income                              | 38,929.6       | 37,260.5       | 73,431.6       | 79,503.6       | 83,654.7       | 44,725.2       | 114.9   |
| Sales/Service Revenue - Auxiliary Enterprises | 892,428.5      | 866,891.9      | 907,198.0      | 822,014.4      | 720,322.5      | (172,106.1)    | (19.3)  |
| Sales/Service Revenue - Educational Depts.    | 598,093.2      | 620,688.2      | 639,690.4      | 636,307.6      | 641,171.8      | 43,078.5       | 7.2     |
| Sales/Service Revenue - Hospitals             | 1,095,928.3    | 1,104,061.7    | 1,091,142.1    | 1,101,488.7    | 1,264,139.2    | 168,210.9      | 15.3    |
| Other Miscellaneous Revenue                   | 140,830.6      | 138,296.4      | 124,010.7      | 108,560.9      | 65,930.2       | (74,900.3)     | (53.2)  |
| Indirect Cost Recovery Funds                  | 21,846.1       | 25,201.6       | 24,907.0       | 21,359.6       | 19,890.1       | (1,956.0)      | (9.0)   |
| Total                                         | \$ 7,800,567.8 | \$ 7,649,123.3 | \$ 7,636,479.2 | \$ 7,744,332.7 | \$ 7,758,478.5 | \$ (42,089.3)  | (0.5)   |