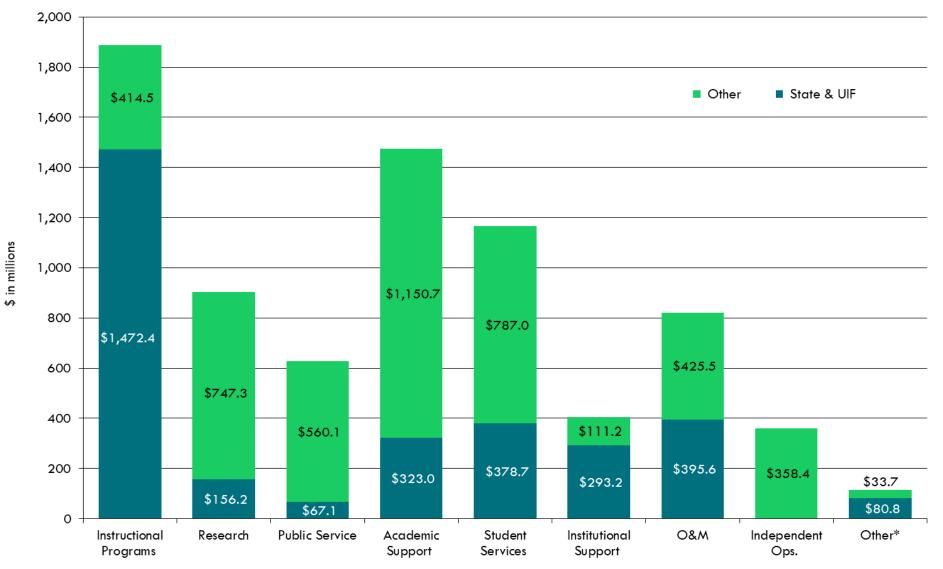

- Table 1<sup>1</sup> provides data on total public university operating revenues by source of funds. University income funds (i.e., tuition and fee revenue) represented 27.2 percent of the total Fiscal Year 2021 revenue for public universities, state-appropriated funds represented 15.1 percent, and all non-appropriated funds accounted for 57.8 percent (see figure 1). Overall, 47 percent of public university revenues are designated as "unrestricted" since there is no stipulation as to how the funds must be spent (see Figure 2). University income funds are the largest source of unrestricted revenue at 58.3 percent, while governmental gifts and contracts are the largest source of restricted revenue at 29.7 percent.
- **Table 2** provides data on total public university operating expenditures by object of expenditure and by specific source of funds. Personal services represent the largest overall object of expenditure at \$3.84 billion, or 49.5 percent of total expenditures. By fund, the largest percentage of expenditures (\$2.57 billion, or 33 percent), of total expenditures is drawn from sales/service activities.
- Table 3 provides data on total public university operating expenditures by object of expenditure from state-appropriated/university income funds (also see Figure 3) and other non-appropriated funds (also see Figure 4). Total expenditures from all fund sources increased from \$7.5 billion to
   \$7.76 billion between Fiscal Years 2020 and 2021, or 3.4 percent. Over that same span, public university expenditures from state-appropriated funds increased by 0.2 percent, expenditures from university income funds increased by 3.8%, and expenditures from other non-appropriated funds increased by 4.1 percent. Overall, the total increase is consistent with the increase in state appropriations, although COVID-19 did cause some significant changes in expenditures.
- **Table 4** provides data on total operating expenditures by functional category at Illinois public universities (also see Figure 5). The definition for each functional category is provided in Appendix E. The largest overall expenditure by function is for instructional programs, which represented \$1.89 billion, or 24.3 percent, of expenditures from all fund sources in Fiscal Year 2021. The overall increase in FY21 expenditures is consistent with the increase in FY21 revenues.

|                                                         |             |                |      | Total Expenditure | Tabl<br>es by Function |    | scal Years 2020 an           | d 20 | 21           |                   |    |             |          |               |                   |
|---------------------------------------------------------|-------------|----------------|------|-------------------|------------------------|----|------------------------------|------|--------------|-------------------|----|-------------|----------|---------------|-------------------|
| -                                                       |             |                |      |                   | \$ in Tho              |    |                              |      |              |                   |    |             |          |               |                   |
|                                                         | Sto         | ate-Appropric  | ated | and University    |                        |    | Other Non-Appropriated Funds |      |              |                   |    |             | al Funds | _             |                   |
| PUBLIC UNIVERSITY TOTAL                                 |             | FY2020         |      | FY2021            | Percent<br>Change      |    | FY2020                       |      | FY2021       | Percent<br>Change |    | FY2020      |          | FY2021        | Percent<br>Change |
| General Academic Instruction (Degree-Related)           | \$          | 956,566.2      | \$   | 969,429.6         | 0.0%                   | \$ | 303,389.5                    | \$   | 293,920.0    | -3.1%             | \$ | 1,259,955.6 | \$       | 1,263,349.6   | 0.3%              |
| Vocational/Technical Instruction (Degree-Related)       |             | 1,326.1        |      | 1,529.3           | 15.3%                  |    | 5,026.3                      |      | 7,067.2      | 40.6%             |    | 6,352.4     |          | 8,596.5       | 35.3%             |
| Requisite/Preparatory/Remedial Instruction (Non-Degree) |             | 5,035.2        |      | 4,910.5           | -2.5%                  |    | 2,947.9                      |      | 2,680.0      | -9.1%             |    | 7,983.1     |          | 7,590.5       | -4.9%             |
| Departmental Research                                   |             | 198,768.8      |      | 207,191.2         | 4.2%                   |    | 4,051.0                      |      | 2,394.1      | -40.9%            |    | 202,819.8   |          | 209,585.3     | 3.3%              |
| Admissions, Registration, and Records                   |             | 50,196.1       |      | 48,454.3          | -3.5%                  |    | 5,488.6                      |      | 4,715.7      | -14.1%            |    | 55,684.7    |          | 53,170.0      | -4.5%             |
| Audio-Visual Services                                   |             | 4,553.4        |      | 4,124.4           | -9.4%                  |    | 427.0                        |      | 360.9        | -15.5%            |    | 4,980.4     |          | 4,485.3       | -9.9%             |
| Instructional Computing Support                         |             | 36,790.1       |      | 36,135.5          | -1.8%                  |    | 6,046.7                      |      | 7,327.1      | 21.2%             |    | 42,836.8    |          | 43,462.6      | 1.5%              |
| Departmental Administration and Personnel Development   |             | 193,042.7      |      | 167,971.2         | -13.0%                 |    | 78,301.9                     |      | 78,048.9     | -0.3%             |    | 271,344.6   |          | 246,020.1     | -9.3%             |
| Course and Curriculum Development                       |             | 34,386.7       |      | 32,690.5          | -4.9%                  |    | 17,312.8                     |      | 18,022.8     | 4.1%              |    | 51,699.5    |          | 50,713.3      | -1.9%             |
| TOTAL INSTRUCTIONAL PROGRAMS                            | <b>\$</b> 1 | 1,480,665.2    | \$   | 1,472,436.4       | <b>-0.6</b> %          | \$ | 422,991.9                    | \$   | 414,536.6    | -2.0%             | \$ | 1,903,657.1 | \$       | 1,886,973.0   | <b>-0.9</b> %     |
| Percent of Total                                        |             | <b>47.9</b> %  |      | <b>46.5</b> %     | <b>-2.9</b> %          |    | <b>9.6</b> %                 |      | <b>9.0</b> % | <b>-5.9</b> %     |    | 25.4%       |          | <b>24.3</b> % | -4.1%             |
| Institutes and Research Centers                         |             | 52,960.9       |      | 53,415.9          | 0.9%                   |    | 304,477.6                    |      | 319,411.3    | 4.9%              |    | 357,438.5   |          | 372,827.2     | 4.3%              |
| Individual or Project Research                          |             | 42,255.1       |      | 46,877.4          | 10.9%                  |    | 372,211.7                    |      | 381,892.0    | 2.6%              |    | 414,466.8   |          | 428,769.4     | 3.5%              |
| Laboratory Schools                                      |             | 576.9          |      | 797.2             | 38.2%                  |    | 12,467.3                     |      | 12,340.5     | -1.0%             |    | 13,044.2    |          | 13,137.7      | 0.7%              |
| Support for Organized Research                          |             | 53,364.5       |      | 55,105.8          | 3.3%                   |    | 33,136.2                     |      | 33,635.4     | 1.5%              |    | 86,500.7    |          | 88,741.2      | 2.6%              |
| TOTAL ORGANIZED RESEARCH                                | \$          | 149,157.4      | \$   | 156,196.3         | 4.7%                   | \$ | 722,292.8                    | \$   | 747,279.1    | 3.5%              | \$ | 871,450.2   | \$       | 903,475.5     | 3.7%              |
| Percent of Total                                        |             | 4.8%           |      | <b>4.9</b> %      | 2.3%                   |    | 16.4%                        |      | 16.3%        | <b>-0.6</b> %     |    | 11.6%       |          | 11.6%         | 0.3%              |
| Direct Patient Care                                     |             | 10,918.1       |      | 10,968.6          | 0.5%                   |    | 133,514.2                    |      | 188,303.5    | 41.0%             |    | 144,432.3   |          | 199,272.1     | 38.0%             |
| Community Education                                     |             | ,<br>11,851.1  |      | 10,101.7          | -14.8%                 |    | ,<br>52,169.3                |      | 46,482.6     | -10.9%            |    | 64,020.5    |          | 56,584.3      | -11.6%            |
| Public Broadcast Services                               |             | 3,086.1        |      | 3,314.6           | 7.4%                   |    | 12,212.8                     |      | 24,388.1     | 99.7%             |    | 15,298.9    |          | 27,702.7      | 81.1%             |
| Community Services                                      |             | 31,099.4       |      | 28,782.6          | -7.4%                  |    | 254,130.0                    |      | 243,182.7    | -4.3%             |    | 285,229.4   |          | 271,965.3     | -4.7%             |
| Cooperative Extension Services                          |             | 7,977.6        |      | 8,867.4           | 11.2%                  |    | 48,542.1                     |      | 44,236.8     | -8.9%             |    | 56,519.7    |          | 53,104.2      | -6.0%             |
| Support for Public Service Programs                     |             | 3,137.7        |      | 5,088.9           | 62.2%                  |    | 11,466.4                     |      | 13,508.1     | 17.8%             |    | 14,604.0    |          | 18,597.1      | 27.3%             |
| TOTAL PUBLIC SERVICE                                    | \$          | 68,070.0       | \$   | 67,123.8          | -1.4%                  | \$ | 512,034.8                    | \$   | 560,101.8    | 9.4%              | \$ | 580,104.8   | \$       | 627,225.6     | 8.1%              |
| Percent of Total                                        | T           | 2.2%           | т    | 2.1%              | -3.7%                  | Ť  | 11.6%                        | т    | 12.2%        | 5.1%              | Т  | 7.7%        | т        | 8.1%          | 4.6%              |
| Academic Administration                                 |             | 130,895.3      |      | 129,698.8         | -0.9%                  |    | 28,665.2                     |      | 28,885.3     | 0.8%              |    | 159,560.5   |          | 158,584.1     | -0.6%             |
| Library Services                                        |             | ,<br>111,403.4 |      | ,<br>99,078.0     | -11.1%                 |    | ,<br>6,470.0                 |      | 15,593.2     | 141.0%            |    | 117,873.4   |          | 114,671.2     | -2.7%             |
| Museums and Galleries                                   |             | 3,582.8        |      | 3,647.4           | 1.8%                   |    | 685.1                        |      | 675.2        | -1.4%             |    | 4,267.9     |          | 4,322.7       | 1.3%              |
| Hospital and Patient Services                           |             | ,<br>65,068.4  |      | 63,927.3          | -1.8%                  |    | 967,525.4                    |      | 1,020,689.7  | 5.5%              |    | 1,032,593.8 |          | 1,084,617.0   | 5.0%              |
| Academic Support Not Elsewhere Classified               |             | 19,501.7       |      | 26,604.6          | 36.4%                  |    | 19,461.0                     |      | 84,891.2     | 336.2%            |    | 38,962.6    |          | 111,495.8     | 186.2%            |
| TOTAL ACADEMIC SUPPORT                                  | \$          | 330,451.6      | \$   | 322,956.2         | -2.3%                  | \$ | 1,022,806.7                  | \$   |              | 12.5%             | -  | 1,353,258.2 | \$       | 1,473,690.8   | <b>8.9</b> %      |
| Percent of Total                                        | т           | 10.7%          | т    | 10.2%             | -4.6%                  | Ŧ  | 23.2%                        | т    | 25.1%        | 8.1%              | T  | 18.0%       | т        | 19.0%         | 5.3%              |
| Social and Cultural Development                         |             | 12,440.5       |      | 12,446.4          | 0.0%                   |    | 40,363.6                     |      | 36,658.8     | -9.2%             |    | 52,804.0    |          | 49,105.2      | -7.0%             |
| Student Health/Medical Services                         |             | 2,561.9        |      | 8,845.6           | 245.3%                 |    | 61,532.9                     |      | 56,611.6     | -8.0%             |    | 64,094.8    |          | 65,457.2      | 2.1%              |
| Counseling and Career Services                          |             | 16,562.2       |      | 15,945.5          | -3.7%                  |    | 9,617.5                      |      | 9,354.2      | -2.7%             |    | 26,179.7    |          | 25,299.6      | -3.4%             |
| Financial Aid Administration                            |             | 13,212.6       |      | 12,992.9          | -1.7%                  |    | 13,921.8                     |      | 14,599.9     | 4.9%              |    | 27,134.3    |          | 27,592.8      | 1.7%              |
| Financial Assistance                                    |             | 279,600.4      |      | 289,316.5         | 3.5%                   |    | 423,957.0                    |      | 500,746.1    | 18.1%             |    | 703,557.4   |          | 790,062.5     | 12.3%             |
| Intercollegiate Athletics                               |             | 13,581.8       |      | 12,811.0          | -5.7%                  |    | 180,292.7                    |      | 160,637.6    | -10.9%            |    | 193,874.5   |          | 173,448.6     | -10.5%            |
| Student Services Administration                         |             | 26,347.5       |      | 26,329.4          | -0.1%                  |    | 8,537.0                      |      | 8,359.8      | -2.1%             |    | 34,884.5    |          | 34,689.2      | -0.6%             |
| TOTAL STUDENT SERVICES                                  | \$          | 364,306.8      | \$   | 378,687.3         | 3.9%                   |    | 738,222.4                    | \$   | 786,967.9    | 6.6%              |    | 1,102,529.2 | \$       | 1,165,655.2   | 5.7%              |
|                                                         | Ψ.          | 301,000.0      | ÷    |                   |                        |    |                              |      |              |                   |    |             |          |               |                   |