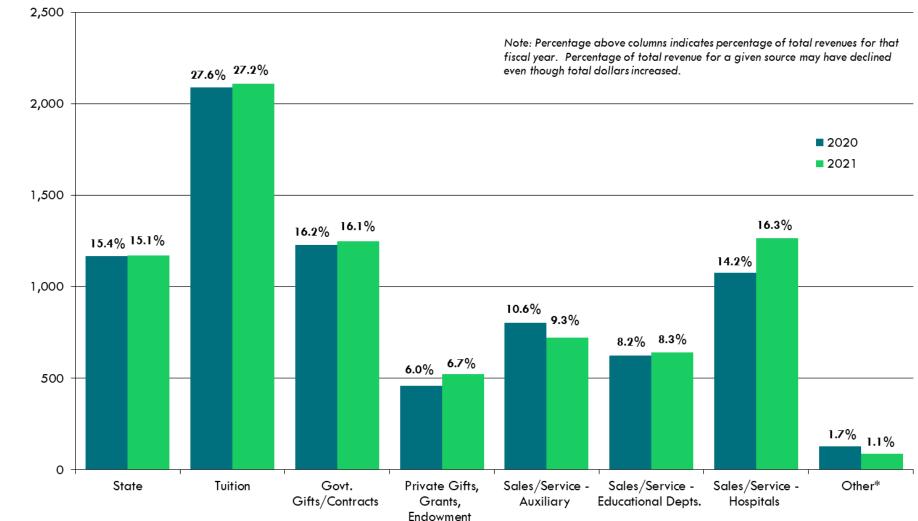

- Table 1<sup>1</sup> provides data on total public university operating revenues by source of funds. University income funds (i.e., tuition and fee revenue) represented 27.2 percent of the total Fiscal Year 2021 revenue for public universities, state-appropriated funds represented 15.1 percent, and all non-appropriated funds accounted for 57.8 percent (see figure 1). Overall, 47 percent of public university revenues are designated as "unrestricted" since there is no stipulation as to how the funds must be spent (see Figure 2). University income funds are the largest source of unrestricted revenue at 58.3 percent, while governmental gifts and contracts are the largest source of restricted revenue at 29.7 percent.
- **Table 2** provides data on total public university operating expenditures by object of expenditure and by specific source of funds. Personal services represent the largest overall object of expenditure at \$3.84 billion, or 49.5 percent of total expenditures. By fund, the largest percentage of expenditures (\$2.57 billion, or 33 percent), of total expenditures is drawn from sales/service activities.
- Table 3 provides data on total public university operating expenditures by object of expenditure from state-appropriated/university income funds (also see Figure 3) and other non-appropriated funds (also see Figure 4). Total expenditures from all fund sources increased from \$7.5 billion to
   \$7.76 billion between Fiscal Years 2020 and 2021, or 3.4 percent. Over that same span, public university expenditures from state-appropriated funds increased by 0.2 percent, expenditures from university income funds increased by 3.8%, and expenditures from other non-appropriated funds increased by 4.1 percent. Overall, the total increase is consistent with the increase in state appropriations, although COVID-19 did cause some significant changes in expenditures.
- **Table 4** provides data on total operating expenditures by functional category at Illinois public universities (also see Figure 5). The definition for each functional category is provided in Appendix E. The largest overall expenditure by function is for instructional programs, which represented \$1.89 billion, or 24.3 percent, of expenditures from all fund sources in Fiscal Year 2021. The overall increase in FY21 expenditures is consistent with the increase in FY21 revenues.

#### FIGURE 2 ILLINOIS PUBLIC UNIVERSITIES FY2021 SOURCES OF REVENUE

\*Includes Auxiliary Enterprises, Educational Departments, and Hostpital Services \*\*Includes Indirect Cost Recovery Funds