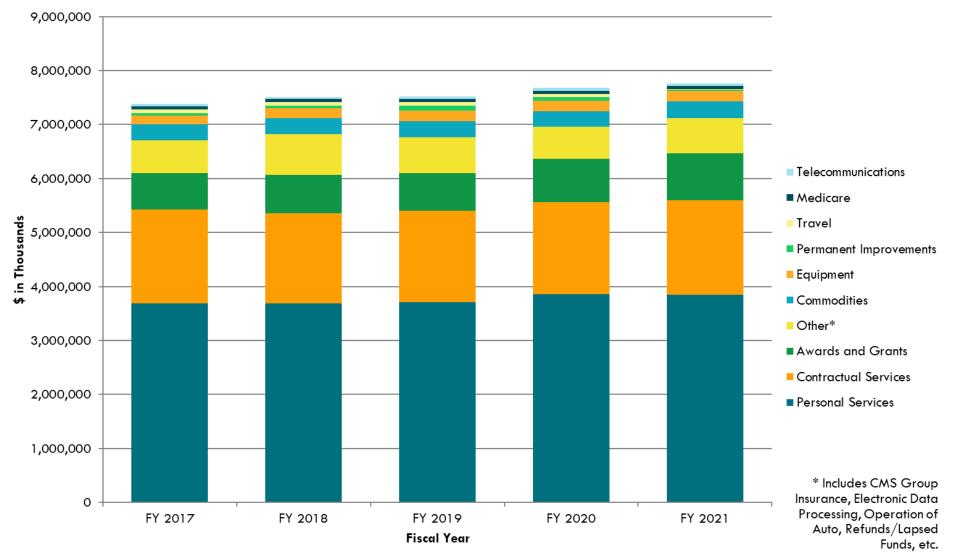

- **Tables 6-A and 6-B** provide inflation-adjusted data comparing total public university operating expenditures by source of funds (also see Figure 7) and by object of expenditure (also see Figure 8) from Fiscal Year 2017 to Fiscal Year 2021. Over the past five years, state-appropriated and income fund expenditures (Table 6-A) have increased by 2.6 percent after adjusting for inflation. Over that same period, non-appropriated funds (Table 6-B) have increased by 7.0 percent.
- **Tables 7-A and 7-B** provide inflation-adjusted data on total operating expenditures by functional category at Illinois public universities between Fiscal Years 2017 and 2021 (also see Figure 9). The largest overall expenditure by function is for instructional programs. When adjusted for inflation, spending on instructional programs from state-appropriated and university income funds has increased by \$19.8 million, or 1.4 percent, since Fiscal Year 2017 (Table 7-A).

#### Table 6-A

Total Expenditures by Object, Adjusted for Inflation (2021 Dollars)

State-Appropriated and University Income Funds

| \$ in Thousands                          |                |        |                |        |                |        |                |        |                |                   |        |  |  |
|------------------------------------------|----------------|--------|----------------|--------|----------------|--------|----------------|--------|----------------|-------------------|--------|--|--|
| <u>PUBLIC UNIVERSITY</u><br><u>TOTAL</u> | FY2017         |        | FY2018         |        | FY2019         |        | FY2020         | )      | FY2021         | Percent<br>Change |        |  |  |
| Personal Services                        | \$ 2,117,806.1 | 68.6%  | \$ 2,099,317.5 | 66.6%  | \$ 2,126,853.9 | 66.9%  | \$ 2,198,734.9 | 69.5%  | \$ 2,178,669.5 | 68.8%             | 2.9%   |  |  |
| Medicare                                 | 33,778.7       | 1.1%   | 33,653.1       | 1.1%   | 34,415.7       | 1.1%   | 35,593.8       | 1.1%   | 35,255.7       | 1.1%              | 4.4%   |  |  |
| Contractual Services                     | 405,960.3      | 13.1%  | 338,180.0      | 10.7%  | 391,563.9      | 12.3%  | 349,108.2      | 11.0%  | 353,763.4      | 11.2%             | -12.9% |  |  |
| Travel                                   | 9,550.7        | 0.3%   | 9,865.6        | 0.3%   | 11,193.6       | 0.4%   | 7,351.0        | 0.2%   | 383.3          | 0.0%              | -96.0% |  |  |
| Commodities                              | 28,566.3       | 0.9%   | 28,757.4       | 0.9%   | 29,215.0       | 0.9%   | 27,598.9       | 0.9%   | 22,751.2       | 0.7%              | -20.4% |  |  |
| Equipment                                | 66,987.8       | 2.2%   | 56,663.4       | 1.8%   | 78,660.5       | 2.5%   | 72,070.2       | 2.3%   | 60,456.8       | 1.9%              | -9.7%  |  |  |
| Awards and Grants                        | 246,727.4      | 8.0%   | 253,401.0      | 8.0%   | 257,979.1      | 8.1%   | 284,599.8      | 9.0%   | 289,135.1      | 9.1%              | 17.2%  |  |  |
| Telecommunications Services              | 12,258.3       | 0.4%   | 14,497.6       | 0.5%   | 14,813.7       | 0.5%   | 31,382.2       | 1.0%   | 14,032.4       | 0.4%              | 14.5%  |  |  |
| Automotive Operations                    | 3,845.4        | 0.1%   | 3,145.3        | 0.1%   | 3,383.7        | 0.1%   | 2,449.0        | 0.1%   | 2,297.0        | 0.1%              | -40.3% |  |  |
| Electronic Data Processing               | -              | 0.0%   | -              | 0.0%   | -              | 0.0%   | -              | 0.0%   | -              | 0.0%              | 0.0%   |  |  |
| Permanent Improvements                   | 11,347.0       | 0.4%   | 9,061.8        | 0.3%   | 12,157.3       | 0.4%   | 8,894.6        | 0.3%   | 9,969.1        | 0.3%              | -12.1% |  |  |
| Refunds/Lapsed Funds                     | 74.5           | 0.0%   | 153.1          | 0.0%   | 70.5           | 0.0%   | 1,819.6        | 0.1%   | 89.1           | 0.0%              | 19.6%  |  |  |
| CMS Health Insurance                     | 73,165.0       | 2.4%   | 49,752.3       | 1.6%   | 45,907.5       | 1.4%   | 45,483.3       | 1.4%   | 47,788.3       | 1.5%              | -34.7% |  |  |
| All Other*                               | 77,609.1       | 2.5%   | 256,235.1      | 8.1%   | 170,868.9      | 5.4%   | 99,335.1       | 3.1%   | 152,937.4      | 4.8%              | 97.1%  |  |  |
| Total                                    | \$ 3,087,676.6 | 100.0% | \$ 3,152,683.0 | 100.0% | \$ 3,177,083.3 | 100.0% | \$ 3,164,420.7 | 100.0% | \$ 3,167,528.2 | 100.0%            | 2.6%   |  |  |